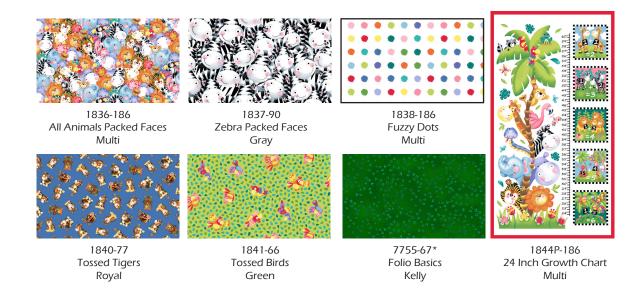

| Flight Up Wall Hanging |
|------------------------|
| Ordering Guide         |

|                         | Yards                                                              | Meters                                                                                    | 6 Kits                                                                                                                                                                                                                                   | 12 Kits                                                                                                                                                                                                                                                                                                                |
|-------------------------|--------------------------------------------------------------------|-------------------------------------------------------------------------------------------|------------------------------------------------------------------------------------------------------------------------------------------------------------------------------------------------------------------------------------------|------------------------------------------------------------------------------------------------------------------------------------------------------------------------------------------------------------------------------------------------------------------------------------------------------------------------|
| 1836-186                | FQ                                                                 | 0.23m                                                                                     | 1 bolt                                                                                                                                                                                                                                   | 1 bolt                                                                                                                                                                                                                                                                                                                 |
| 1837-90                 | 1/4 yds                                                            | 0.15m                                                                                     | 1 bolt                                                                                                                                                                                                                                   | 1 bolt                                                                                                                                                                                                                                                                                                                 |
| 1838-186                | 5/8 yds                                                            | 0.57m                                                                                     | 1 bolt                                                                                                                                                                                                                                   | 1 bolt                                                                                                                                                                                                                                                                                                                 |
| 1840-77                 | FQ                                                                 | 0.23m                                                                                     | 1 bolt                                                                                                                                                                                                                                   | 1 bolt                                                                                                                                                                                                                                                                                                                 |
| 1841-66                 | FQ                                                                 | 0.23m                                                                                     | 1 bolt                                                                                                                                                                                                                                   | 1 bolt                                                                                                                                                                                                                                                                                                                 |
| 1844P-186               | 2/3 yds                                                            | 0.61m                                                                                     | 1 bolt                                                                                                                                                                                                                                   | 1 bolt                                                                                                                                                                                                                                                                                                                 |
| 7755-67* (10-yard bolt) | 1 yd                                                               | 0.91m                                                                                     | 1 bolt                                                                                                                                                                                                                                   | 2 bolts                                                                                                                                                                                                                                                                                                                |
|                         | 1836-186<br>1837-90<br>1838-186<br>1840-77<br>1841-66<br>1844P-186 | 1836-186 FQ  1837-90 1/4 yds  1838-186 5/8 yds  1840-77 FQ  1841-66 FQ  1844P-186 2/3 yds | 1836-186       FQ       0.23m         1837-90       1/4 yds       0.15m         1838-186       5/8 yds       0.57m         1840-77       FQ       0.23m         1841-66       FQ       0.23m         1844P-186       2/3 yds       0.61m | 1836-186       FQ       0.23m       1 bolt         1837-90       1/4 yds       0.15m       1 bolt         1838-186       5/8 yds       0.57m       1 bolt         1840-77       FQ       0.23m       1 bolt         1841-66       FQ       0.23m       1 bolt         1844P-186       2/3 yds       0.61m       1 bolt |