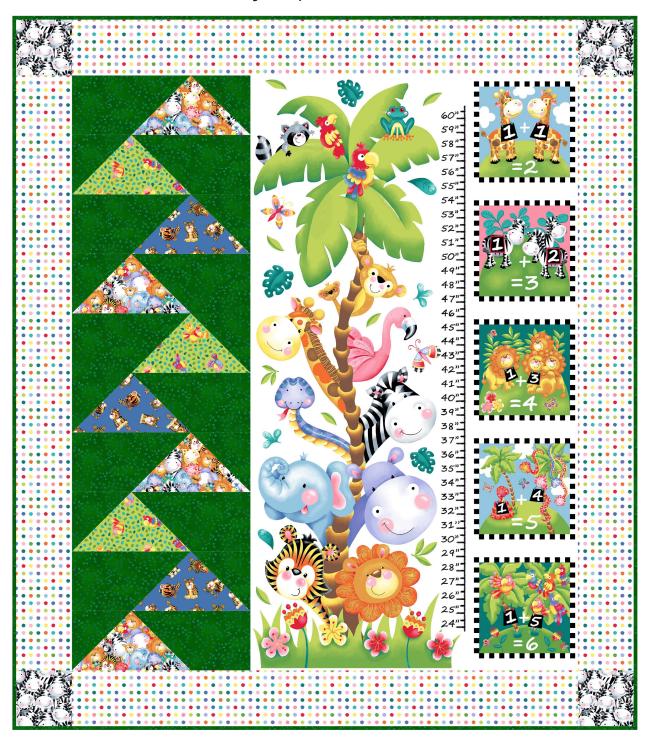

## Born to be Wild

by Delphine Cubitt

Quilt size: 42" x 48" (1.07m x 1.22m)

Skill Level: Advanced Beginner

Flight Up Wall Hanging
Designed by Kari Nichols of Quilting Renditions www.quiltingrenditions.com