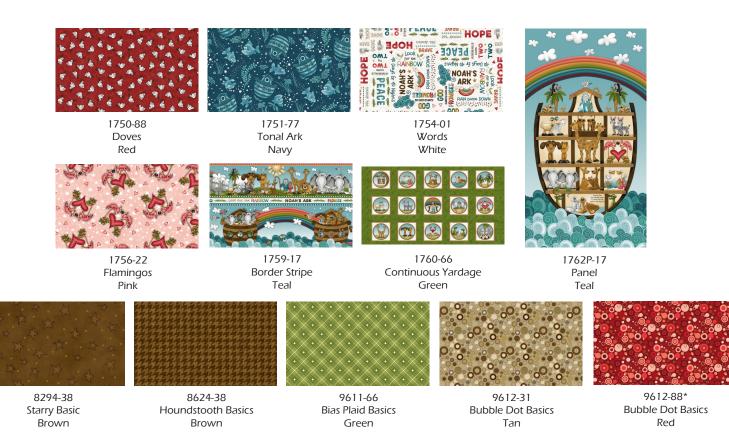

| The Arc Panel Quilt<br>Ordering Guide |           |        |         |         |
|---------------------------------------|-----------|--------|---------|---------|
| κu                                    | Yards     | Meters | 6 Kits  | 12 Kits |
| 1750-88                               | 1/4 yds   | 0.23m  | 1 bolt  | 1 bolt  |
| 1751-77                               | 1/3 yds   | 0.30m  | 1 bolt  | 1 bolt  |
| 1754-01                               | 1/4 yds   | 0.23m  | 1 bolt  | 1 bolt  |
| 1756-22                               | 1/4 yds   | 0.23m  | 1 bolt  | 1 bolt  |
| 1759-17                               | 2 1/2 yds | 2.29m  | 2 bolts | 3 bolts |
| 1760-66                               | 2/3 yds   | 0.61m  | 1 bolt  | 1 bolt  |
| 1762P-11                              | 2/3 yds   | 0.61m  | 1 bolt  | 1 bolt  |
| 8294-38                               | 1/3 yds   | 0.30m  | 1 bolt  | 1 bolt  |
| 8624-38                               | 1/3 yds   | 0.30m  | 1 bolt  | 1 bolt  |
| 9611-66                               | 3/4 yds   | 0.69m  | 1 bolt  | 1 bolt  |
| 9612-31                               | 1/4 yds   | 0.23m  | 1 bolt  | 1 bolt  |
| 9612-88*                              | 2/3 yds   | 0.61m  | 1 bolt  | 1 bolt  |
| Backing Fabric Opti                   | on        |        | •       | · ·     |
| 757-77                                | 5 yds     | 4.57m  | 3 bolts | 5 bolts |