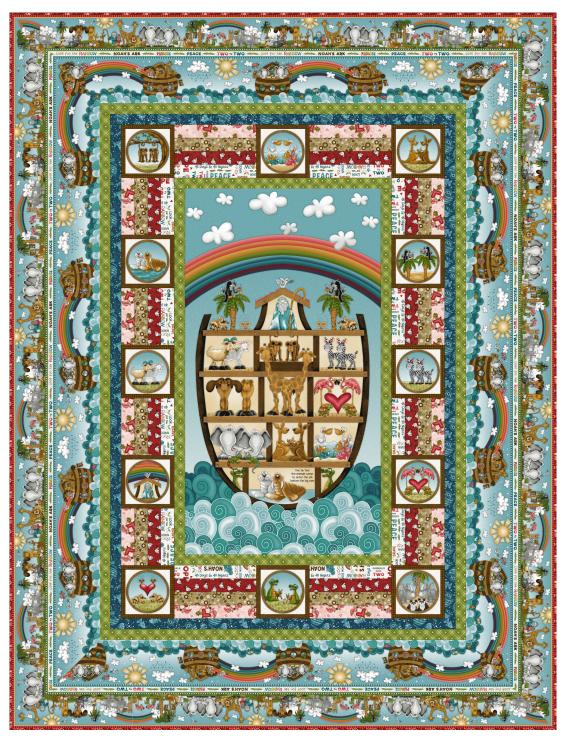

## Two by Two

by Leanne Anderson and Kaytlyn Kuebler

Ouilt size: 62 1/2" x 81 1/2" (1.59m x 2.07m)

Skill Level: Advanced Beginner

The Arc Panel Ouilt Designed by Leanne Anderson & Kaytlyn Kuebler www.thewholecountrycaboodle.com