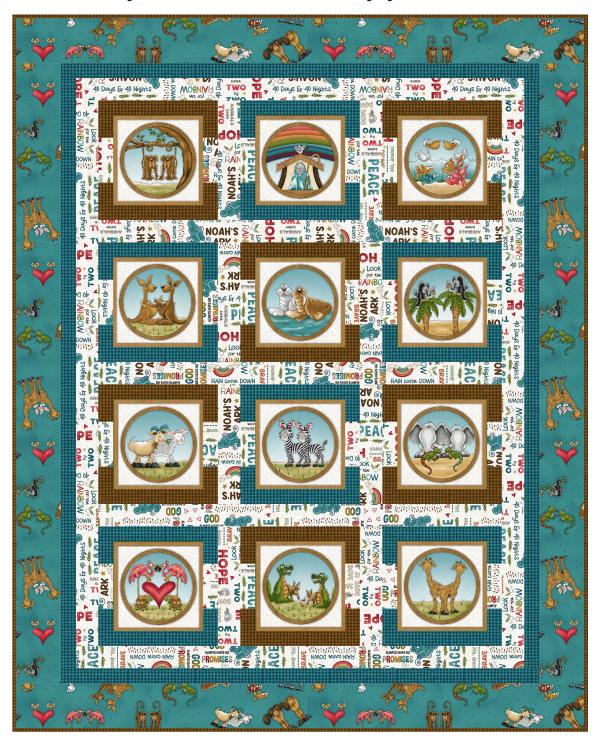

## Two by Two

by Leanne Anderson and Kaytlyn Kuebler

Quilt size: 38" x 48" (0.96m x 1.22m)

Skill Level: Advanced Beginner

## Squares Afloat Quilt (Border Version A)

Designed by Eileen Hoheisel of PineRose Designs www.payhip.com/PineRoseDesigns

| Squares Afloat Quilt (Border Version A)<br>Ordering Guide |           |        |         |         |
|-----------------------------------------------------------|-----------|--------|---------|---------|
| SKU                                                       | Yards     | Meters | 6 Kits  | 12 Kits |
| 1754-01                                                   | 3/4 yds   | 0.69m  | 1 bolt  | 1 bolt  |
| 1757-77                                                   | 5/8 yds   | 0.57m  | 1 bolt  | 1 bolt  |
| 1760-66                                                   | 2/3 yds   | 0.61m  | 1 bolt  | 1 bolt  |
| 8624-38*                                                  | 5/8 yds   | 0.57m  | 1 bolt  | 1 bolt  |
| 8624-77                                                   | 1/2 yds   | 0.46m  | 1 bolt  | 1 bolt  |
| Backing Fabric Option                                     |           |        |         |         |
| 1758-33                                                   | 3 1/8 yds | 2.86m  | 2 bolts | 3 bolts |