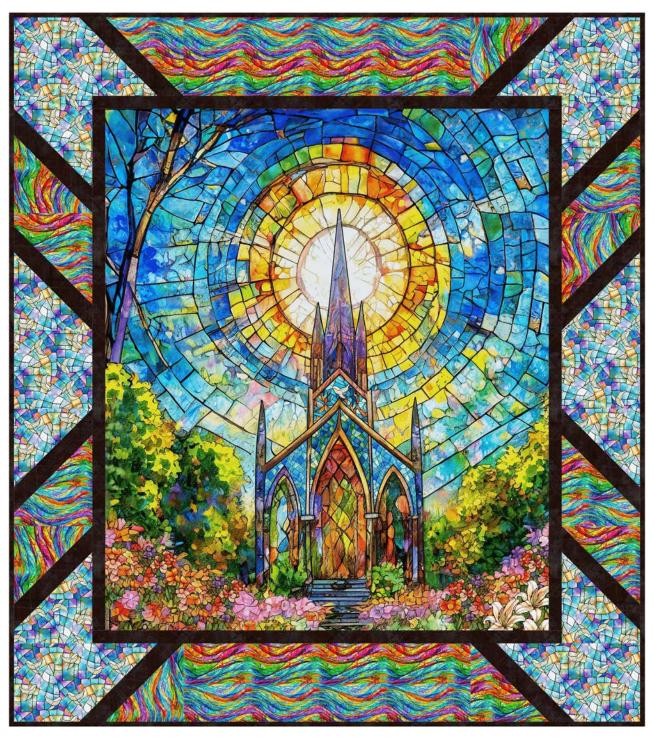

## Faith in Full Color

by City Art Studio

Quilt size: 48" x 54" (1.22m x 1.37m)

Skill Level: Advanced Beginner

## Panel Pop Quilt (36" Panel)

Designed by Swirly Girls Design www.swirlygirlsdesign.com

2179-73 Doves On Stained Glass Turquoise/ Multi

2187-78 Wavy Stained Glass Turquoise/ Multi

8945-99\* Whimsy Basics Black

2188P-74 Stained Glass Church Turquoise/ Multi