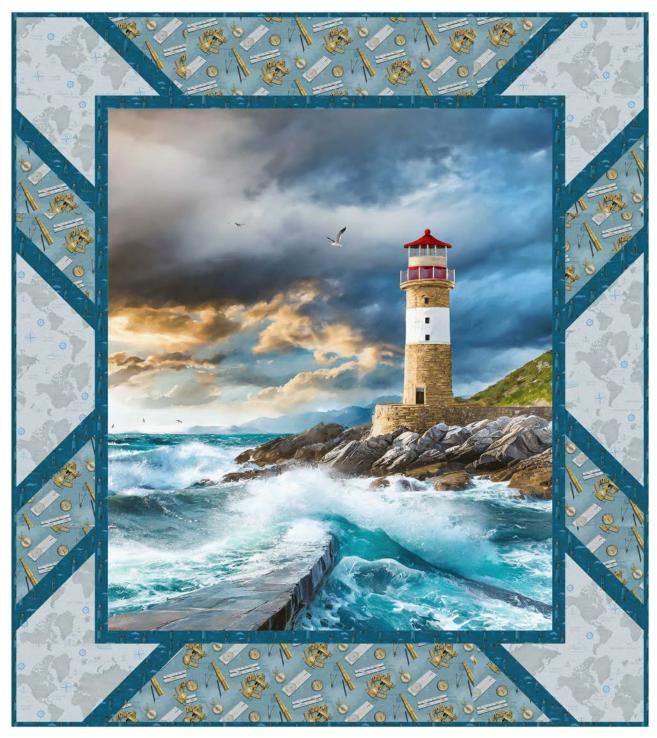

## **Coastal Guardians**

by City Art Studio

Quilt size: 48" x 54" (1.2m x 1.4m)

Skill Level: Advanced Beginner

\* Indicates binding fabric. FQ = 18" x 22" (0.45m x 0.55m) All fabric quantities are based on 15yd bolts unless otherwise indicated.

2194-90 Мар Grey

2195-77 \* Monochromatic Lighthouses Blue

2199P-73 Lighthouse Panel Blue/ Multi

\*Panel estimated to be trimmed to 34-1/2" x 40-1/2" with 1" coping strips added to panel. Additional fabric needed is included in the Yardage Requriements