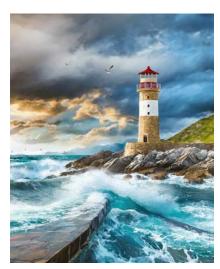

\* Indicates binding fabric. FQ = 18" x 22" (0.45m x 0.55m) All fabric quantities are based on 15yd bolts unless otherwise indicated.

2194-90 Мар Grey

2195-77 \* Monochromatic Lighthouses Blue

2199P-73 Lighthouse Panel Blue/ Multi

\*Panel estimated to be trimmed to 34-1/2" x 40-1/2" with 1" coping strips added to panel. Additional fabric needed is included in the Yardage Requriements