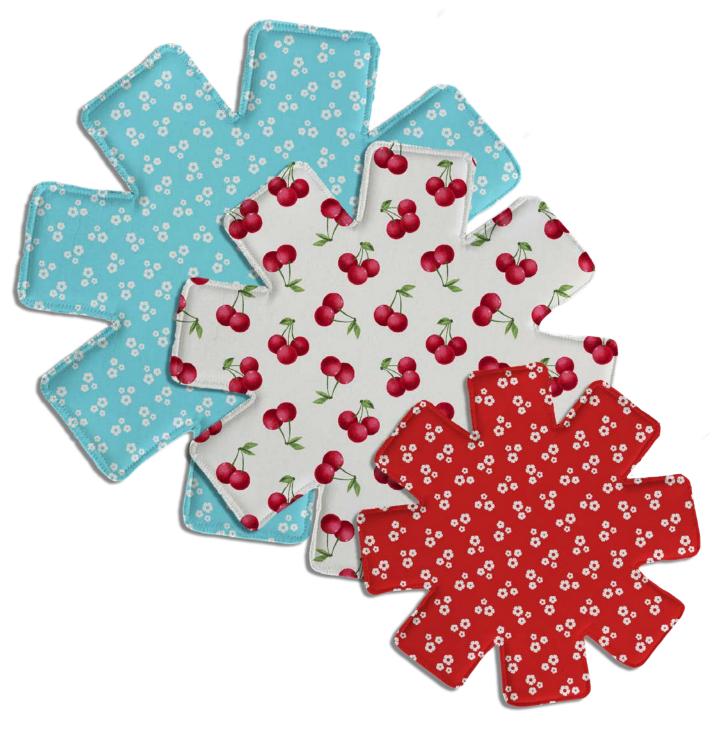

## **Cherries Baby**

by Jessica Mundo

Quilt size: Set of Three; 8", 14", 16 Skill Level: Beginner

## Pan Protectors

Designed by Lisa Amundson of Around the Bobbin www.aroundthebobbin.com