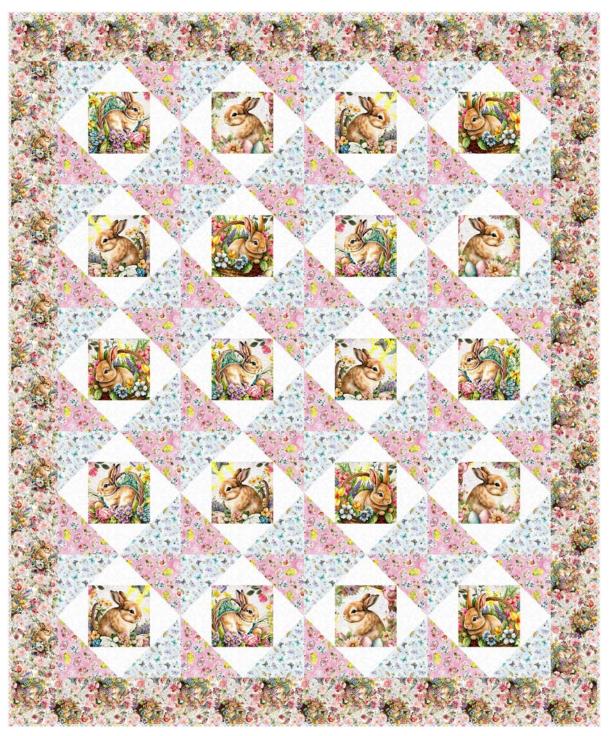

## **Basket Full of Blessings**

by Catherine Bartolli

Quilt size: 57" x 69" (1.45m x 1.75m)

Skill Level: Beginner

Featured Ouilt Designed by Susan Ziegler www.quiltintia.com

| Featured Quilt<br>Ordering Guide |           |        |         |         |  |  |  |
|----------------------------------|-----------|--------|---------|---------|--|--|--|
| SKU                              | Yards     | Meters | 6 Kits  | 12 Kits |  |  |  |
| 2133-22                          | 1 yd      | 0.91m  | 1 bolt  | 1 bolt  |  |  |  |
| 2136-01                          | 1 yd      | 0.91m  | 1 bolt  | 1 bolt  |  |  |  |
| 2137-11                          | 1 yd      | 0.91m  | 1 bolt  | 1 bolt  |  |  |  |
| 2139-22*                         | 1 yd      | 0.91m  | 1 bolt  | 1 bolt  |  |  |  |
| 2141B-05 (8yd bolt)              | 1 2/3 yds | 1.52m  | 2 bolts | 3 bolts |  |  |  |
| 7755-01W (10yd bolt)             | 1 yd      | 0.91m  | 1 bolt  | 2 bolts |  |  |  |
| Backing Fabric Option            |           |        | - L     | 1       |  |  |  |
|                                  | r         | -      | -       |         |  |  |  |