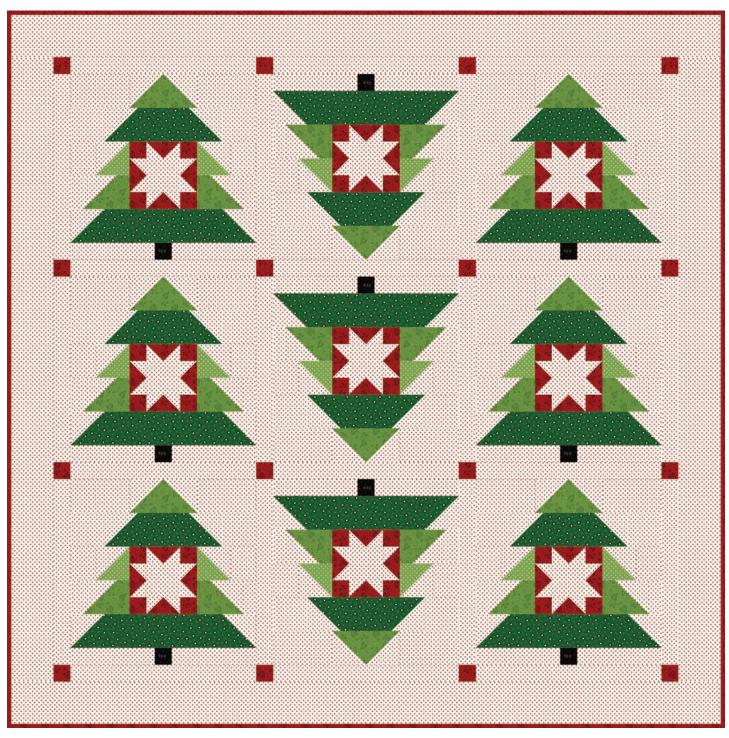

## Santa's Coming to Town

by Stacy West

Quilt size: 42" x 42" (1.07m x 1.07m)

Skill Level: Advanced Beginner

## Pieced Star Tree Quilt

Designed by Stacy West of Buttermilk Basin www.buttermilkbasin.com

| Pieced Star 1 | Tree Quilt |
|---------------|------------|
| Ordering      | Guide      |

| SKU              | Yards   | Meters | 6 Kits  | 12 Kits |
|------------------|---------|--------|---------|---------|
| 1975-66          | 1/3 yds | 0.30m  | 1 bolt  | 1 bolt  |
| 1975-88*         | 2/3 yds | 0.61m  | 1 bolt  | 1 bolt  |
| 1977-08          | 2 yds   | 1.83m  | 1 bolt  | 2 bolts |
| 1978-66          | 1/8 yds | 0.11m  | 1 bolt  | 1 bolt  |
| 1979-66          | 1/2 yds | 0.46m  | 1 bolt  | 1 bolt  |
| Backing Fabric O | ption   |        |         |         |
| 1972-86          | 3 yds   | 2.74m  | 2 bolts | 3 bolts |