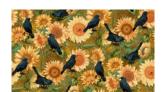

<sup>\*</sup> Indicates binding fabric.

 $FQ = 18'' \times 22'' (0.45m \times 0.55m)$ 

All fabric quantities are based on 15yd bolts unless otherwise indicated.

3439-38 Sunflowers & Crows Ochre

3442-77 Scrolls Indigo