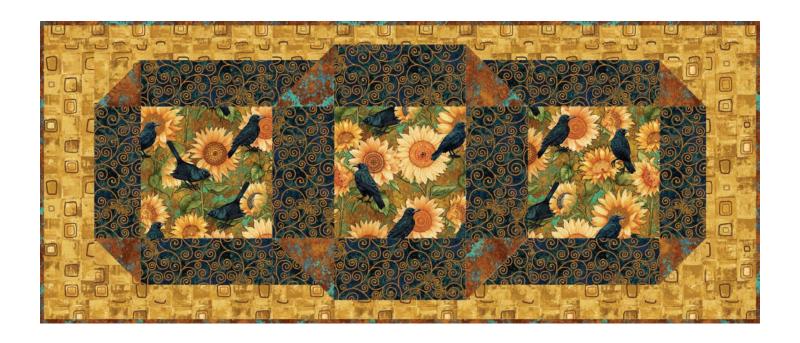

## Crow-Mazing

by Jan Mott

Quilt size: 46" x 19" (1.17m x 0.48m) Skill Level: Advanced Beginner

Crow-tastic Table Runner
Designed by Crane Design by Jan Mott
www.henryglassfabrics.net