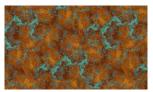

## Crow-tastic Table Runner Ordering Guide

| SKU                   | Yards     | Meters | 6 Kits | 12 Kits |
|-----------------------|-----------|--------|--------|---------|
| 3439-38               | 1/3 yds   | 0.30m  | 1 bolt | 1 bolt  |
| 3442-77               | 1/2 yds   | 0.46m  | 1 bolt | 1 bolt  |
| 3443-35*              | 1/2 yds   | 0.46m  | l bolt | 1 bolt  |
| 3444-33               | 1/2 yds   | 0.46m  | 1 bolt | 1 bolt  |
| Backing Fabric Option |           |        |        |         |
| 3441-77               | 1 5/8 yds | 1.49m  | 1 bolt | 2 bolts |

<sup>\*</sup> Indicates binding fabric.

 $FQ = 18'' \times 22'' (0.45m \times 0.55m)$ 

All fabric quantities are based on 15yd bolts unless otherwise indicated.



3439-38 Sunflowers & Crows Ochre



3442-77 Scrolls Indigo



3443-35\* Texture Rust



3444-33 Squares Patch Gold