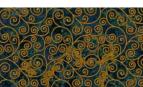

<sup>\*</sup> Indicates binding fabric.

 $FQ = 18'' \times 22'' (0.45m \times 0.55m)$ 

All fabric quantities are based on 15yd bolts unless otherwise indicated.

3439-38 Sunflowers & Crows Ochre

3442-77 Scrolls Indigo