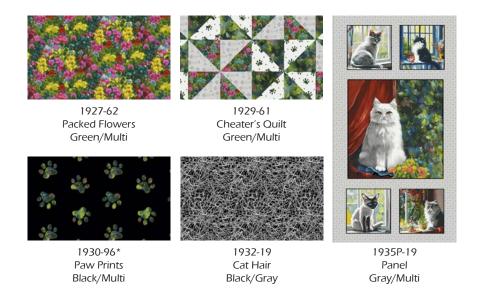

## Catsup by City Art Studio

Ouilt size: 56" x 74" (1.42m x 1.88m)

Skill Level: Advanced Beginner

Stellar View Ouilt Designed by Leland Turner and Susan Ziegler www.quiltintia.com

| Stellar View Quilt<br>Ordering Guide |           |        |         |          |
|--------------------------------------|-----------|--------|---------|----------|
| SKU                                  | Yards     | Meters | 6 Kits  | 12 Kits  |
| 1927-62                              | 1 yd      | 0.91m  | 1 bolt  | 1 bolt   |
| 1929-61                              | 1 3/4 yds | 1.60m  | 1 bolt  | 2 bolts  |
| 1930-96*                             | 2 yds     | 1.83m  | 1 bolt  | 22 bolts |
| 1932-19                              | 1 yd      | 0.91m  | 1 bolt  | 1 bolt   |
| 1935P-19                             | 2/3 yds   | 0.61m  | 1 bolt  | 1 bolt   |
| Backing Fabric O                     | ption     |        |         | 20       |
| 1928-19                              | 4 yds     | 3.66m  | 2 bolts | 4 bolts  |