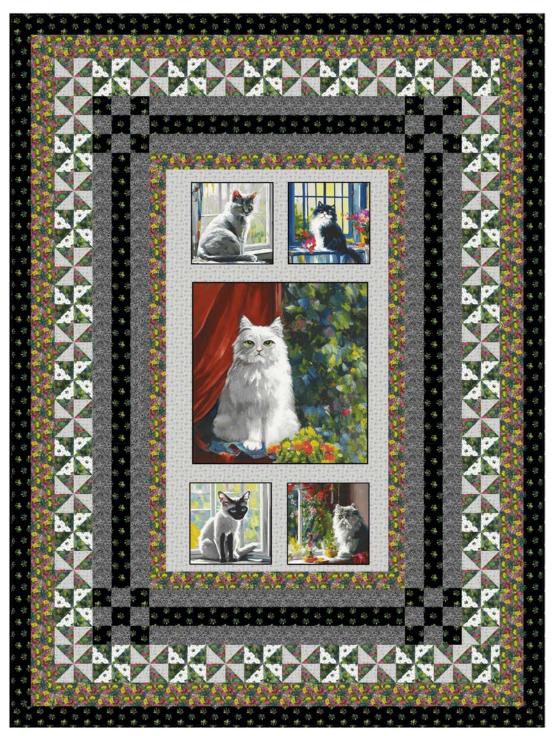

## Catsup by City Art Studio

Ouilt size: 56" x 74" (1.42m x 1.88m)

Skill Level: Advanced Beginner

Stellar View Ouilt Designed by Leland Turner and Susan Ziegler www.quiltintia.com

| Stellar View Quilt<br>Ordering Guide |           |        |         |          |
|--------------------------------------|-----------|--------|---------|----------|
| SKU                                  | Yards     | Meters | 6 Kits  | 12 Kits  |
| 1927-62                              | 1 yd      | 0.91m  | 1 bolt  | 1 bolt   |
| 1929-61                              | 1 3/4 yds | 1.60m  | 1 bolt  | 2 bolts  |
| 1930-96*                             | 2 yds     | 1.83m  | 1 bolt  | 22 bolts |
| 1932-19                              | 1 yd      | 0.91m  | 1 bolt  | 1 bolt   |
| 1935P-19                             | 2/3 yds   | 0.61m  | 1 bolt  | 1 bolt   |
| Backing Fabric O                     | ption     |        |         | 20       |
| 1928-19                              | 4 yds     | 3.66m  | 2 bolts | 4 bolts  |