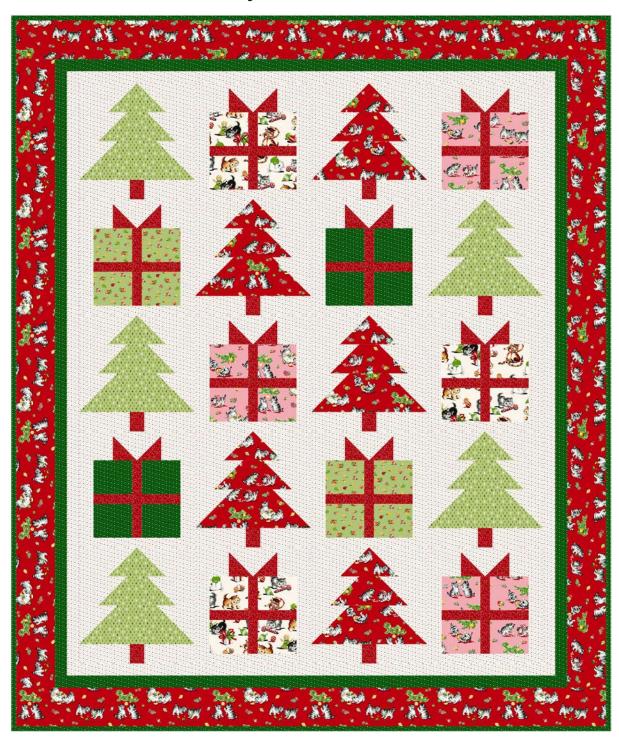

## A Kitty for Christmas

by Hannah West

Ouilt size: 61" x 73" (1.55m x 1.85m)

Skill Level: Advanced Beginner

Merry Mornings Quilt
Designed by Bound To Be Quilting
www.boundtobequilting.com

| Merry Mornings Quilt<br>Ordering Guide |           |        |         |         |
|----------------------------------------|-----------|--------|---------|---------|
| SKU                                    | Yards     | Meters | 6 Kits  | 12 Kits |
| 1982-86                                | 3/8 yds   | 0.34m  | 1 bolt  | 1 bolt  |
| 1983-66                                | 1/4 yds   | 0.23m  | 1 bolt  | 1 bolt  |
| 1984-22                                | 3/8 yds   | 0.34m  | 1 bolt  | 1 bolt  |
| 1984-88                                | 1 5/8 yds | 1.49   | 1 bolt  | 2 bolts |
| 1985-66                                | 3/4 yds   | 0.69   | 1 bolt  | 1 bolt  |
| 1987-86                                | 2 5/8 yds | 2.40   | 2 bolts | 3 bolts |
| 1988-88                                | 5/8 yds   | 0.57   | 1 bolt  | 1 bolt  |
| 1989-66*                               | 1 1/8 yds | 1.03   | 1 bolt  | 1 bolt  |
| Backing Fabric Option                  |           |        |         |         |
| 1982-86                                | 4 1/2 yds | 4.11   | 2 bolts | 4 bolts |
|                                        |           |        |         |         |