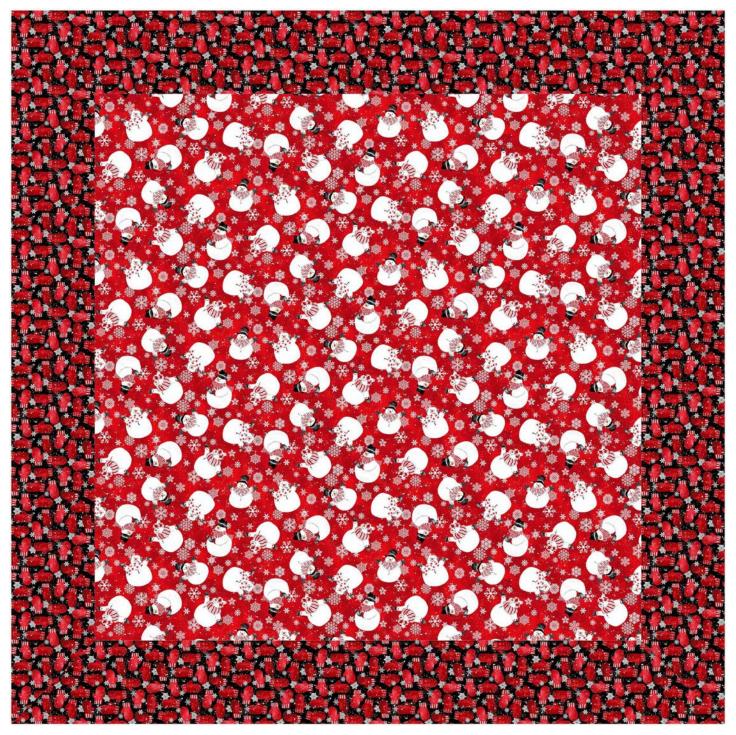

## **Snow Crew Flannel**

by Barb Tourtillotte

Ouilt size: 35" x 35" (0.89m x 0.89m) Skill Level: Beginner

<sup>\*</sup> Indicates binding fabric.

 $FQ = 18" \times 22" (0.45m \times 0.55m)$ 

All fabric quantities are based on 15yd bolts unless otherwise indicated.

F1287-98 Mittens Black

F1290-88 Tossed Snowmen Red

This project requires only two fabrics. The Mitten fabric is considered the back and it wraps around to the front.

There is no binding required.