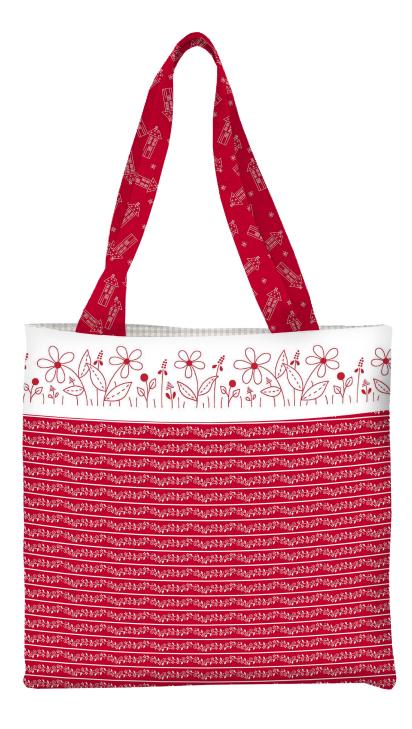

## Redberry Lane

by Gail Green

Ouilt size: 20 1/2" x 21" Skill Level: Advanced Beginner

Garden Tote
Designed by Gail Pan
www.henryglassquilting.net

| Garden Tote<br>Ordering Guide             |          |           |        |        |         |
|-------------------------------------------|----------|-----------|--------|--------|---------|
| SKU                                       |          | Yards     | Meters | 6 Kits | 12 Kits |
|                                           | 3488-43  | 1 1/4 yds | 1.14m  | 1 bolt | 2 bolts |
|                                           | 3492-80  | 1/4 yds   | 0.23m  | 1 bolt | 1 bolt  |
| estartifice<br>estartifice<br>estartifice | 3493-80  | 2/3 yds   | 0.61m  | 1 bolt | 1 bolt  |
|                                           | 3495P-80 | 2/3 yds   | 0.61m  | 1 bolt | 1 bolt  |