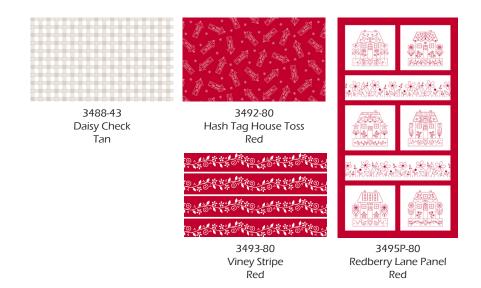

## Redberry Lane

by Gail Green

Ouilt size: 20 1/2" x 21" Skill Level: Advanced Beginner

Garden Tote
Designed by Gail Pan
www.henryglassquilting.net

| Garden Tote<br>Ordering Guide             |          |           |        |        |         |
|-------------------------------------------|----------|-----------|--------|--------|---------|
| SKU                                       |          | Yards     | Meters | 6 Kits | 12 Kits |
|                                           | 3488-43  | 1 1/4 yds | 1.14m  | 1 bolt | 2 bolts |
|                                           | 3492-80  | 1/4 yds   | 0.23m  | 1 bolt | 1 bolt  |
| estartifice<br>estartifice<br>estartifice | 3493-80  | 2/3 yds   | 0.61m  | 1 bolt | 1 bolt  |
|                                           | 3495P-80 | 2/3 yds   | 0.61m  | 1 bolt | 1 bolt  |

\* Indicates binding fabric. FQ = 18" x 22" (0.45m x 0.55m) All fabric quantities are based on 15yd bolts unless otherwise indicated.

One panel is sufficient to make both the Home Sweet Home Quilt and the Garden Tote.