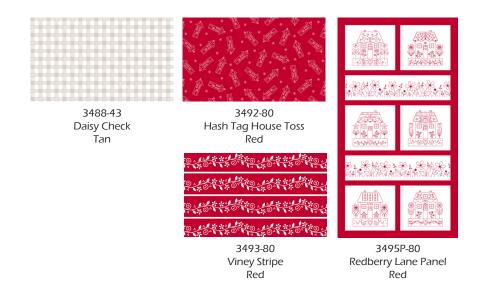

## Redberry Lane

by Gail Pail

Ouilt size: 20 1/2" x 21" Skill Level: Advanced Beginner

Garden Tote
Designed by Gail Pan
www.henryglassquilting.net

| Garden Tote<br>Ordering Guide             |          |           |        |        |         |
|-------------------------------------------|----------|-----------|--------|--------|---------|
| SKU                                       |          | Yards     | Meters | 6 Kits | 12 Kits |
|                                           | 3488-43  | 1 1/4 yds | 1.14m  | 1 bolt | 2 bolts |
|                                           | 3492-80  | 1/4 yds   | 0.23m  | 1 bolt | 1 bolt  |
| estartifice<br>estartifice<br>estartifice | 3493-80  | 2/3 yds   | 0.61m  | 1 bolt | 1 bolt  |
|                                           | 3495P-80 | 2/3 yds   | 0.61m  | 1 bolt | 1 bolt  |

\* Indicates binding fabric. FQ = 18" x 22" (0.45m x 0.55m) All fabric quantities are based on 15yd bolts unless otherwise indicated.

One panel is sufficient to make both the Home Sweet Home Quilt and the Garden Tote.