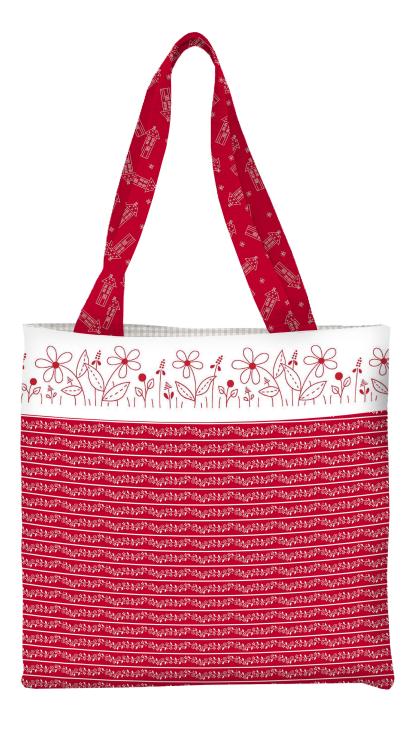

## Redberry Lane

by Gail Pail

Ouilt size: 20 1/2" x 21" Skill Level: Advanced Beginner

Garden Tote
Designed by Gail Pan
www.henryglassquilting.net

| Garden Tote<br>Ordering Guide             |          |           |        |        |         |
|-------------------------------------------|----------|-----------|--------|--------|---------|
| SKU                                       |          | Yards     | Meters | 6 Kits | 12 Kits |
|                                           | 3488-43  | 1 1/4 yds | 1.14m  | 1 bolt | 2 bolts |
|                                           | 3492-80  | 1/4 yds   | 0.23m  | 1 bolt | 1 bolt  |
| estartifice<br>estartifice<br>estartifice | 3493-80  | 2/3 yds   | 0.61m  | 1 bolt | 1 bolt  |
|                                           | 3495P-80 | 2/3 yds   | 0.61m  | 1 bolt | 1 bolt  |