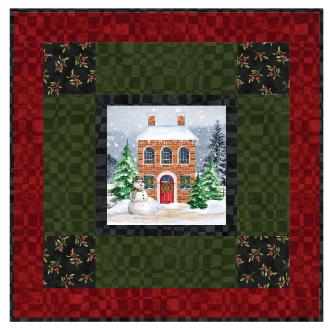

## Hollyville Manor

by Jan Mott

Quilt size: 20 1/2" x 20 1/2" (0.52m x 0.52m) Skill Level: Advanced Beginner

Winter Gatherings Pillow Set (4)

Designed by Jan Mott of Crane Design

www.henryglassfabrics.net