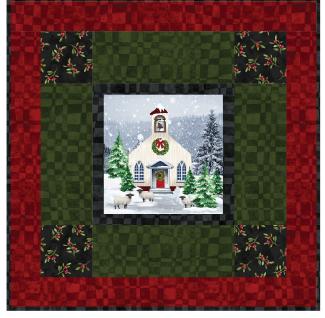

## Hollyville Manor

by Jan Mott

Quilt size: 20 1/2" x 20 1/2" (0.52m x 0.52m) Skill Level: Advanced Beginner

Winter Gatherings Pillow Set (4)

Designed by Jan Mott of Crane Design

www.henryglassfabrics.net