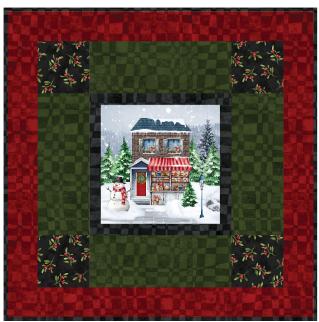

## Hollyville Manor

by Jan Mott

Quilt size: 20 1/2" x 20 1/2" (0.52m x 0.52m) Skill Level: Advanced Beginner

Winter Gatherings Pillow Set (4)

Designed by Jan Mott of Crane Design

www.henryglassfabrics.net