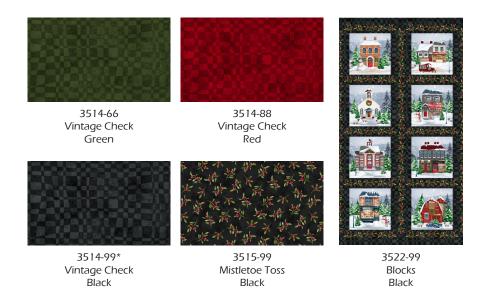

## Winter Gatherings Pillow Set (4) Ordering Guide

| SKU                   |          | Yards     | Meters | 6 Kits  | 12 Kits |
|-----------------------|----------|-----------|--------|---------|---------|
|                       | 3514-66  | 1/3 yds   | 0.30m  | 1 bolt  | 1 bolt  |
|                       | 3514-88  | 2/3 yds   | 0.61m  | 1 bolt  | 1 bolt  |
|                       | 3514-99* | 1 yd      | 0.91m  | 1 bolt  | 1 bolt  |
| · 養養                  | 3515-99  | 1/3 yds   | 0.30m  | 1 bolt  | 1 bolt  |
|                       | 3522-99  | 1/3 yds   | 0.30m  | 1 bolt  | 1 bolt  |
| Backing Fabric Option |          |           |        |         |         |
| 3515-88               |          | 2 1/2 yds | 2.29m  | 2 bolts | 3 bolts |

<sup>\*</sup> Indicates binding fabric.

 $FQ = 18'' \times 22'' (0.45m \times 0.55m)$ 

All fabric quantities are based on 15yd bolts unless otherwise indicated.

One Full Repeat (2/3 yds) of SKU 3522-99 Blocks is required to make both the Homecoming quilt and Winter Gatherings pillows.