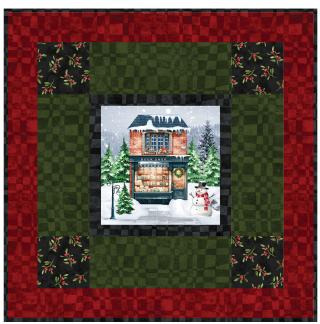

## Hollyville Manor

by Jan Mott

Quilt size: 20 1/2" x 20 1/2" (0.52m x 0.52m) Skill Level: Advanced Beginner

Winter Gatherings Pillow Set (4)

Designed by Jan Mott of Crane Design

www.henryglassfabrics.net