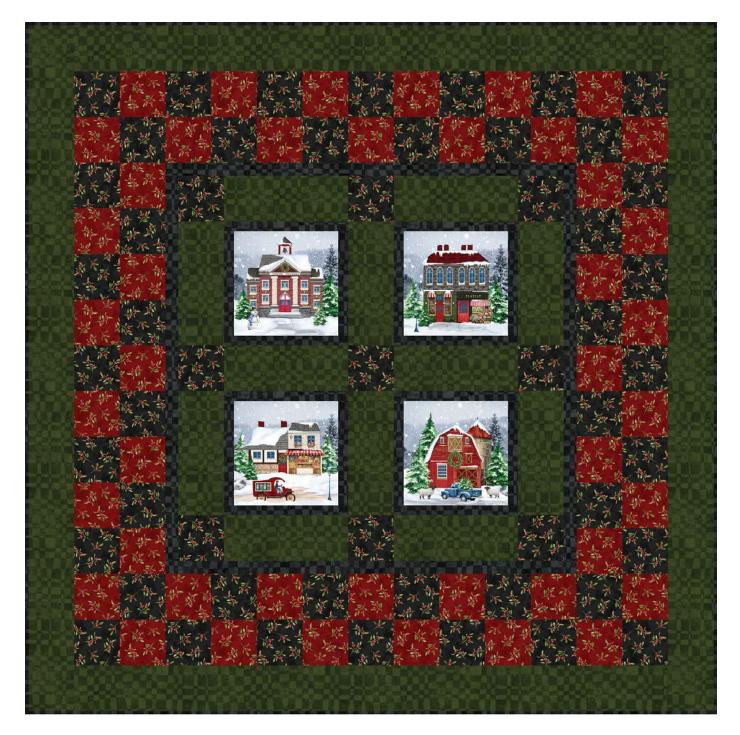

## Hollyville Manor

by Jan Mott

Ouilt size: 52 1/2" x 52 1/2" (1.33m x 1.33m)

Skill Level: Advanced Beginner

Homecomings Ouilt Designed by Jan Mott of Crane Design www.henryglassfabrics.net