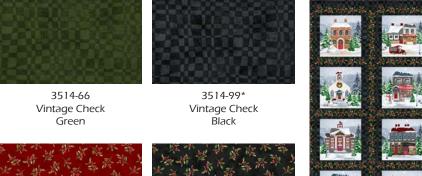

## Homecomings Quilt Ordering Guide

| SKU |          | Yards     | Meters | 6 Kits | 12 Kits |
|-----|----------|-----------|--------|--------|---------|
|     | 3514-66  | 1 1/8 yds | 1.03m  | 1 bolt | 1 bolt  |
|     | 3514-99* | 3/4 yds   | 0.69m  | 1 bolt | 1 bolt  |
| 大学を | 3515-88  | 2/3 yds   | 0.61m  | 1 bolt | 1 bolt  |
|     | 3515-99  | 3/4 yds   | 0.69m  | 1 bolt | 1 bolt  |
|     | 3522-99  | 1/3 yds   | 0.30m  | 1 bolt | 1 bolt  |

 $FQ = 18'' \times 22'' (0.45m \times 0.55m)$ 

All fabric quantities are based on 15yd bolts unless otherwise indicated.

Mistletoe Toss Red

3515-99 Mistletoe Toss

Black

3522-99

Blocks Black

One Full Repeat (2/3 yds) of SKU 3522-99 Blocks is required to make both the Homecoming quilt and Winter Gatherings pillows.