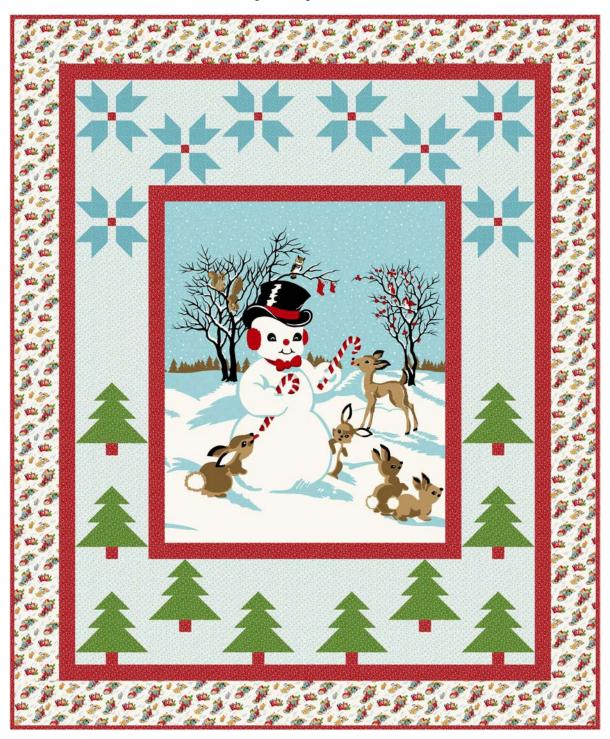

## Winter All Around Quilt

Designed by Bound To Be Quilting www.boundtobequilting.com

## Winter All Around Quilt Ordering Guide

| SKU      | Yards     | Meters | 6 Kits | 12 Kits |
|----------|-----------|--------|--------|---------|
| 2038-18  | 2 1/4 yds | 2.06m  | 1 bolt | 2 bolts |
| 2041-11  | 5/8 yds   | 0.57m  | 1 bolt | 1 bolt  |
| 2042-01  | 2 3/8 yds | 2.17m  | 1 bolt | 2 bolts |
| 2046-66  | 5/8 yds   | 0.57m  | 1 bolt | 1 bolt  |
| 2046-88* | 1 5/8 yds | 1.49m  | 1 bolt | 2 bolts |
| 2049P-11 | 1 yds     | 0.91m  | 1 bolt | 1 bolt  |

## **Backing Fabric Option**

<sup>\*</sup> Indicates binding fabric.

 $FQ = 18" \times 22" (0.45m \times 0.55m)$ 

All fabric quantities are based on 15yd bolts unless otherwise indicated.

Sledding Kids Multi

2041-11 Tiny Arrows Blue

2042-01 **Dot Vines** Cream/Blue

2049P-11 Snowman and Friends Panel Multi

2046-66 Rambling Dots Green

2046-88\* Rambling Dots Red