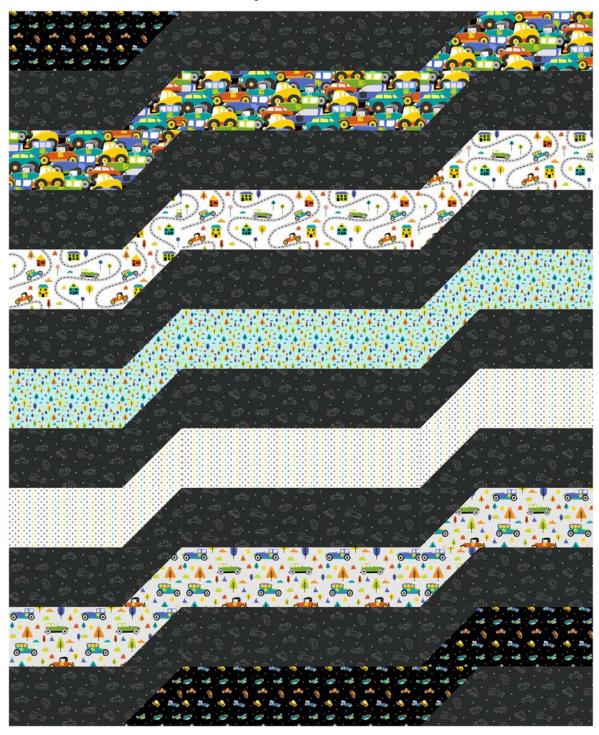

1918-07 On The Road White/Multi

1919-97 Tossed Cars Black/Multi

1920-91\* Tossed Cars Outline Black/Gray

Dots White/Multi

1922-73 Trees Blue/Multi