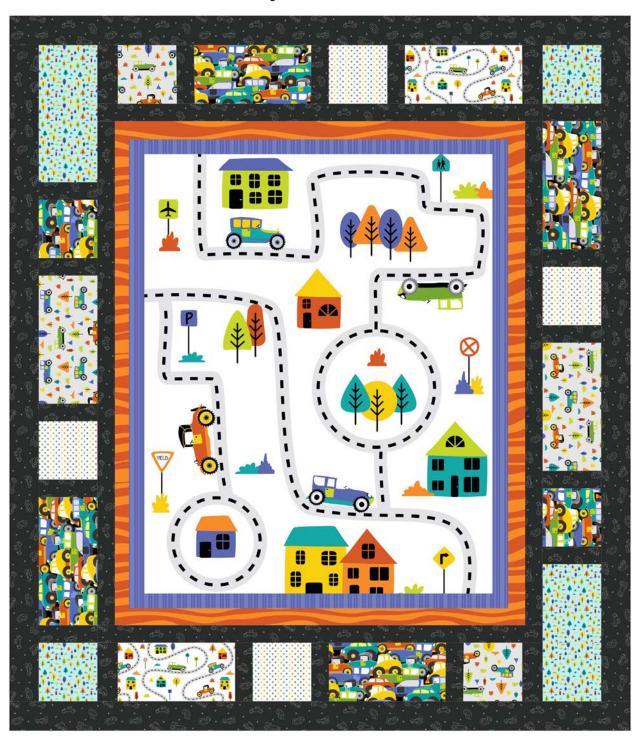

## Are We There Yet

by Gail Green

Quilt size: 54" x 62" (1.40m x 1.60m)

Skill Level: Advanced Beginner

Fish and Chips Quilt Designed by Villa Rosa Designs www.villarosadesigns.com