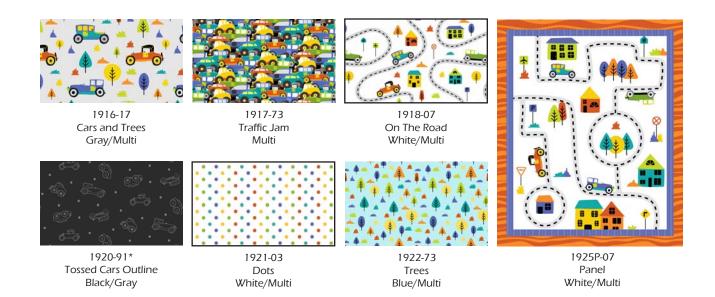

## Fish and Chips Quilt Ordering Guide

| SKU                   | Yards     | Meters | 6 Kits  | 12 Kits |
|-----------------------|-----------|--------|---------|---------|
| 1916-17               | FQ        | 0.23m  | 1 bolt  | 1 bolt  |
| 1917-73               | FO        | 0.23m  | 1 bolt  | 1 bolt  |
| 1918-07               | FQ        | 0.23m  | 1 bolt  | 1 bolt  |
| 1920-91*              | 1 1/2 yds | 1.83m  | 1 bolt  | 2 bolts |
| 1921-03               | FQ        | 0.23m  | 1 bolt  | 1 bolt  |
| 1922-73               | FQ        | 0.23m  | 1 bolt  | 1 bolt  |
| 1925P-07              | 1 yd      | 0.91m  | 1 bolt  | 1 bolt  |
| Backing Fabric Option | on        | - t-   |         |         |
| 1919-97               | 4 vds     | 3.66m  | 2 bolts | 4 bolts |

<sup>\*</sup> Indicates binding fabric.

 $FQ = 18'' \times 22'' (0.45m \times 0.55m)$ 

All fabric quantities are based on 15yd bolts unless otherwise indicated.